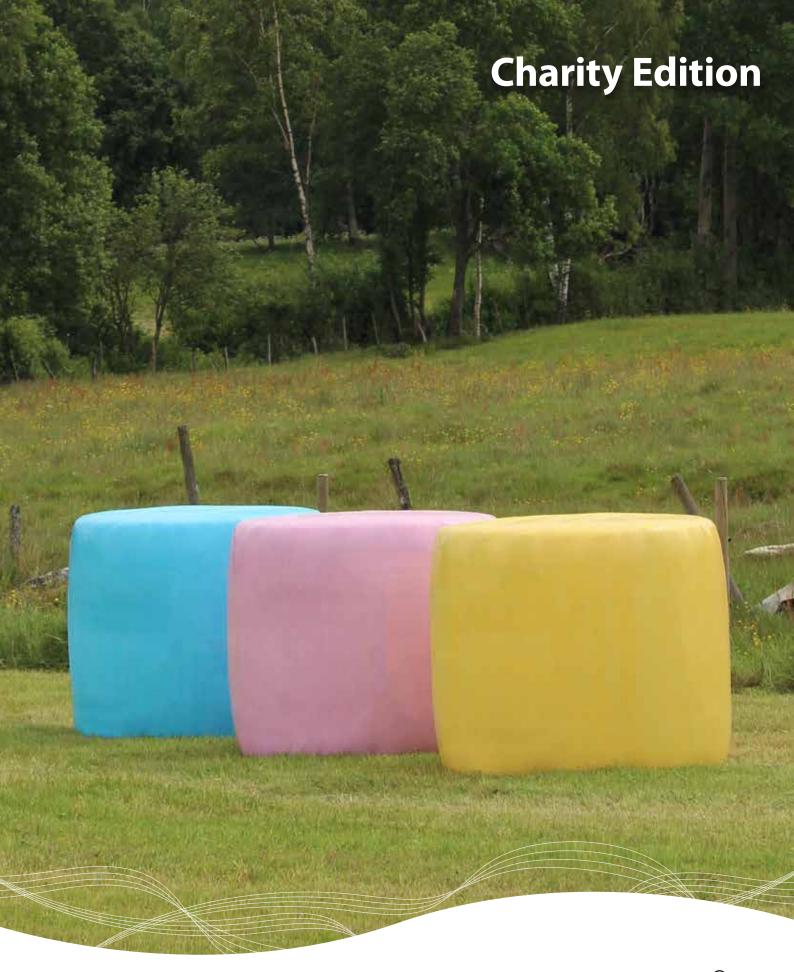

## TRIOPLUS® 1900 RS pink/blue/yellow

With our yellow film we now have closed the loop and the family is completed!

Trioplus 1900 is a high performance film that gives you greater output in field! Except from being efficient, you can also support cancer organisations by using our pink, blue or yellow Trioplus! This limited edition supports the reasearch of breast cancer (pink), prostate cancer (blue) and childhood cancer (yellow).

- Same function and high quality as other Trioplus 1900 m products
- Trioplus has been tried and tested for many years
- More efficiency and performance due to 1900 m film per reel
- Lower costs per bale
- Works with all machines and for all bale types
- Light colors pink, blue and yellow raises the awareness for cancer and also help to achieve a high quality silage
- The charity raises money for donation to cancer research\*

\*Amount of money is depending on agreement in each country/region where the product is sold

PRODUCT DATA

Dimensions: 750 x 0,021 mm x 1.900 m

Colors: pink/blue/yellow\*

Packaging: 15 reels/pallet

\*Tropus 1900 is also available in white, ecogreen, green and black