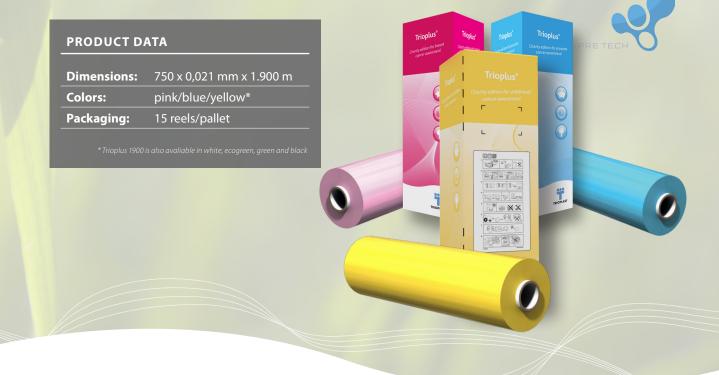

## **TRIOPLUS®** 1900 RS pink/blue/yellow

With our new yellow film we now have closed the loop and the family is completed!

Trioplus 1900 is a high performance film that gives you greater output in field! Except from being efficient, you can also support cancer organisations by using our pink, blue or yellow Trioplus! This limited edition supports the reasearch of breast cancer (pink), prostate cancer (blue) and childhood cancer (yellow).

- Same function and high quality as other Trioplus 1900 m products
- Trioplus has been tried and tested for many years
- More efficiency and performance due to 1900 m film per reel
- Lower costs per bale
- Works with all machines and for all bale types
- Light colors pink, blue and yellow raises the awareness for cancer and also help to achieve a high quality silage
- The charity raises money for donation to cancer research\*